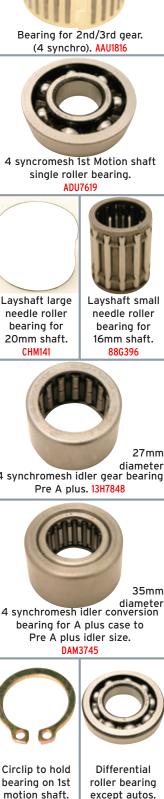

#### For 4 syncromesh gearboxes with 18mm wide mainshaft A-plus type

Complete gearbox rebuild kit less differential A-plus with 2 bearings on laygear.....MSG22 Complete gearbox rebuild kit with differential parts for A-plus as above......MSG23 Complete gearbox rebuild kit less differential A-plus with 3 bearings on laygear......MSG24 The small roller bearings under 1st gear is available as AAU1815 and for 2nd or 3rd gear, available as AAU1816. These are not included because they do not often get checked or changed and are expensive. All supplied with competition lay shafts.