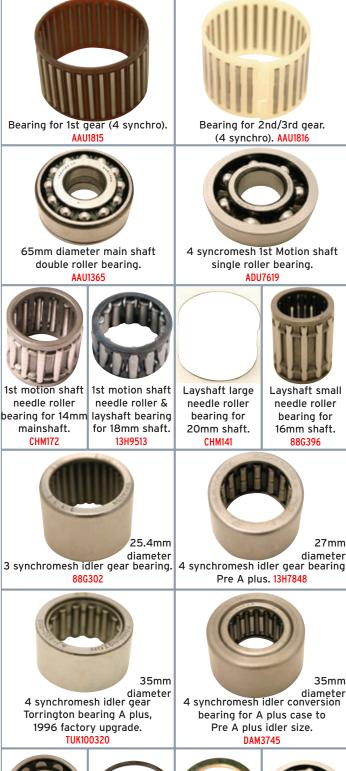

#### For 4 syncromesh gearboxes with 18mm wide mainshaft A-plus type

Complete gearbox rebuild kit less differential A-plus with 2 bearings on laygear.....MSG22 Complete gearbox rebuild kit with differential parts for A-plus as above......MSG23 Complete gearbox rebuild kit less differential A-plus with 3 bearings on laygear......MSG24 The small roller bearings under 1st gear is available as AAU1815 and for 2nd or 3rd gear, available as AAU1816. These are not included because they do not often get checked or changed and are expensive. All supplied with competition lay shafts.