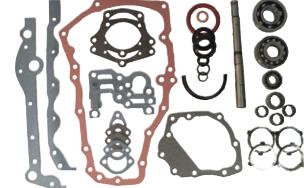

### Gearbox Rebuild Kits

Pre A-plus gearboxes have a 14mm wide end on the mainshaft to fit the 1st motion shaft where as A-plus have a 18mm wide end to fit the 1st motion shaft. Some early A-plus and all ST original ratio straight cut laygears were made to take 3 bearings, hence kit ...... MSG24 Complete gearbox rebuild kit less differential for a pre A-plus series. MSG20

Complete gearbox rebuild kit with differential for a pre A-plus series. MSG21

#### For 4 syncromesh gearboxes with 18mm wide mainshaft A-plus type

Complete gearbox rebuild kit less differential A-plus with 2 bearings on laygear.....MSG22 Complete gearbox rebuild kit with differential parts for A-plus as above......MSG23 Complete gearbox rebuild kit less differential A-plus with 3 bearings on laygear......MSG24 The small roller bearings under 1st gear is available as AAU1815 and for 2nd or 3rd gear, available as AAU1816. These are not included because they do not often get checked or changed and are expensive. All supplied with competition lay shafts.

Kits breakdown as follows: Above only = MSG20/22/24 (no diff parts) Above + Left + a = MSG21 (with diff parts) Above + Left + b = MSG23 (with diff parts)

**OWERTRAIN** 